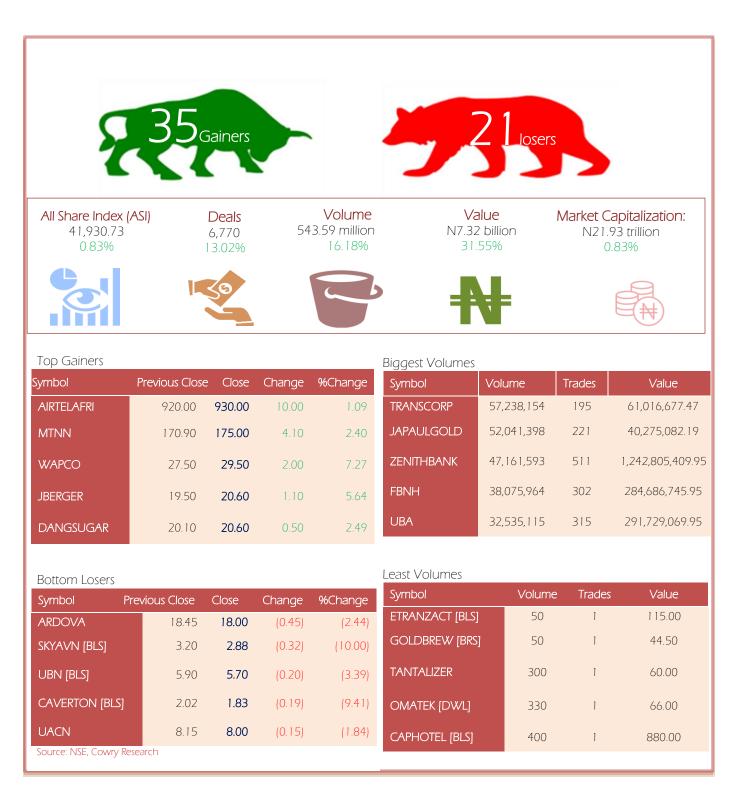

MPR: 11.50% Dec'20 Inflation Rate: 15.75% Q3 2020 Real GDP: -3.62%





| Symbol           | P. Close | High   | Low    | Close  | Change | %Change | Trades | Volume     | Value            |
|------------------|----------|--------|--------|--------|--------|---------|--------|------------|------------------|
| ABCTRANS         | 0.37     | 0.35   | 0.35   | 0.35   | (0.02) | (5.41)  | 10     | 514,074    | 179,264.31       |
| ACADEMY          | 0.40     | 0.40   | 0.40   | 0.40   | 0.00   | 0.00    | 7      | 86,698     | 31,427.12        |
| ACCESS           | 9.25     | 9.40   | 9.25   | 9.35   | 0.10   | 1.08    | 227    | 15,096,269 | 140,411,191.15   |
| AFRINSURE        | 0.24     | 0.26   | 0.26   | 0.26   | 0.02   | 8.33    | 12     | 368,342    | 93,089.08        |
| AFRIPRUD         | 7.00     | 7.10   | 6.98   | 7.00   | 0.00   | 0.00    | 75